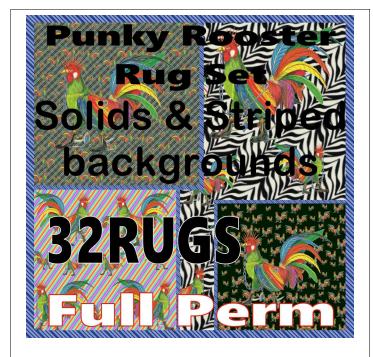

# PUNKY ROOOSTER RUG TEXTURES COMPLETE SET

A Colorful rooster has a spiked Mohawk style Comb, a pierced beak with a chain leading to a large safety-pen through his wing and dangles a rabbit's foot. He's wearing tall linemen style boots with extra sharp spurs added. The Sandia Mountains of New Mexico, USA are in the background. The URL and station name are on the ground behind Punky.

These are checked-striped & matching Solid rugs sets

Multiple smaller Punky Roosters in the background and one large punky rooster in the middle. A edge board design frames in the rug. The rug can be stretched to larger or smaller sizes.

This is a collection of the rug pairs available for the summer of 2020. If there's a color you want that isn't displayed, send me the RGB values of the background you want and I'll get one created for you.